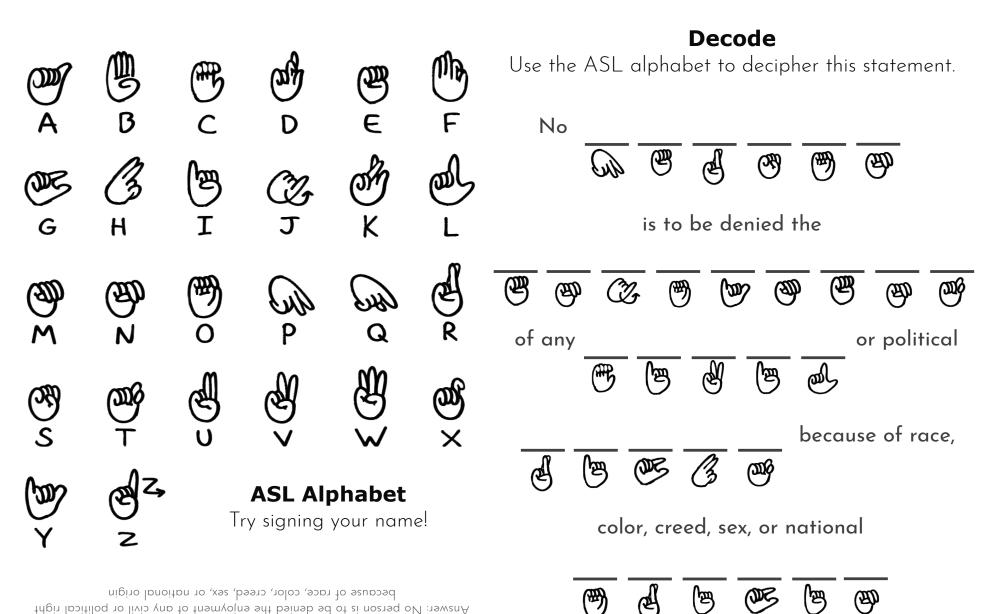

#### **Visual Language**

**Sign Language** is a visual language that uses hand shapes, facial expressions, gestures, and body languages. American Sign Language (ASL) has it's own vocabulary, construction and grammer that isn't necessarily the same as the English language. But it is not as difficult to learn as it may look!